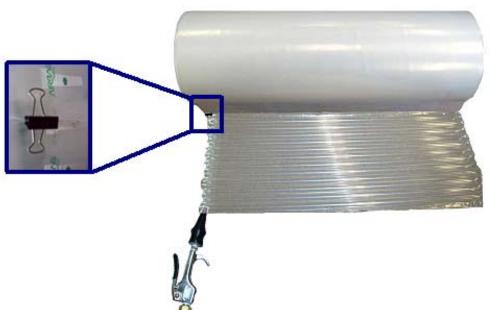

## Clip, Fill, Cut

Superi-Air wrap provides the ability to surround large and/or irregularly shaped items with a protective wall of air. The see-through structure enables a quick visual inspection. Rolls come with continuous yet independent tubes, and the width is set by pinching off the air supply with a paper clip, filling the tubes, and cutting the roll.