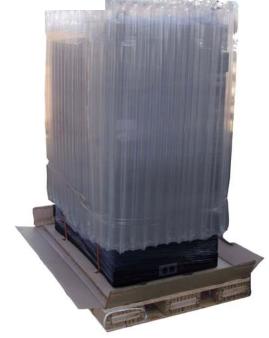

Superi-Air wrap provides the ability to surround large and/or irregularly shaped items with a protective wall of air. The see-through structure enables a quick visual inspection. Rolls come with continuous yet independent tubes, and the width is set by pinching off the air supply with a paper clip, filling the tubes, and cutting the roll.