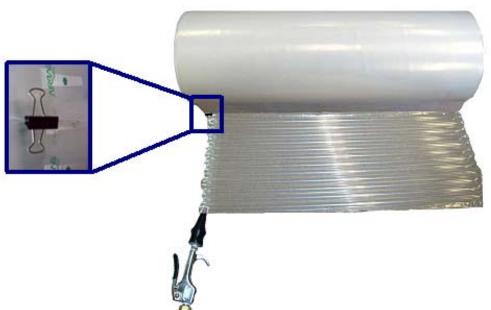

## Clip, Fill, Cut

## **PRODUCT FEATURES**

- ◆ Sustainable: Recyclable and 90% Source Reduction
- Product Cushioning within an air barrier
- Individual valve chambers for non-catastrophic failure
- ♦ 12", 24", 36", or 48" long chambers
- ♦ Rolls up to 48" wide
- ◆ Clip, Fill, Cut to required width

Superi-Air wrap provides the ability to surround large and/or irregularly shaped items with a protective wall of air. The see-through structure enables a quick visual inspection. Rolls come with continuous yet independent tubes, and the width is set by pinching off the air supply with a paper clip, filling the tubes, and cutting the roll.