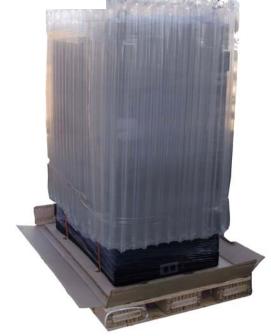

Superi-Air wrap provides the ability to surround large and/or irregularly shaped items with a protective wall of air. The see-through structure enables a quick visual inspection. Rolls come with continuous yet independent tubes, and the width is set by pinching off the air supply with a paper clip, filling the tubes, and cutting the roll.